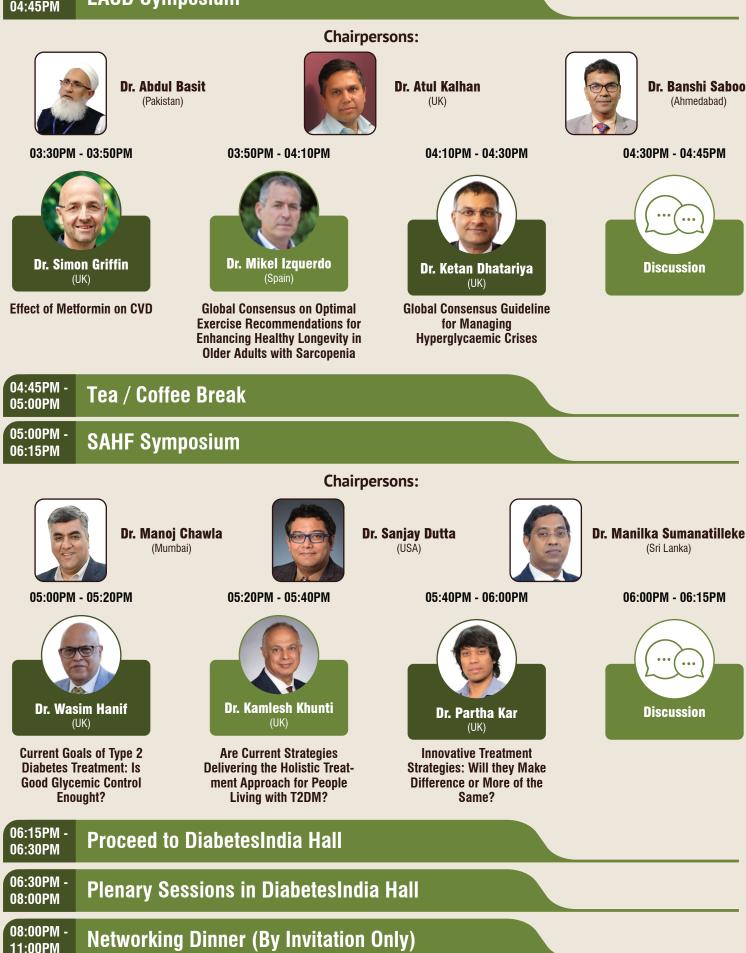

## 63:30PM - EASD Symposium

FORUM CONVENTION & CELEBRATION CENTRE, CLUB 07, AHMEDABAD

| 09:00AM -<br>09:30AM          | Registration                                                                                                 |  |  |  |  |  |
|-------------------------------|--------------------------------------------------------------------------------------------------------------|--|--|--|--|--|
| 09:30AM -<br>11:00AM          | Plenary Sessions in DiabetesIndia Hall                                                                       |  |  |  |  |  |
| 11:00AM -<br>11:30AM          | DASG President's Talk                                                                                        |  |  |  |  |  |
| Chairpersons:                 |                                                                                                              |  |  |  |  |  |
|                               | Dr. Shashank Joshi<br>(Mumbai)       Image: Comparison of the system         Dr. Banshi Saboo<br>(Ahmedabad) |  |  |  |  |  |
| 11:00AM - 11:30AM             |                                                                                                              |  |  |  |  |  |
| Dr. Abdul Basit<br>(Pakistan) |                                                                                                              |  |  |  |  |  |

Asian Phenotype: Are We Different for Diabetes Prevention Strategies?

**Chairpersons:** 

11:30AM -<br/>01:00PMIDF Symposium

Dr. Sanjay Agarwal (Pune)

11:30AM - 11:50AM

Challenges & Solutions for Growing Issues of Diabetes in Asia: IDF Perspective

12:45PM -

02:30PM

11:50AM - 12:10PM

The Forgotten Few or Many? Delivering Cost Effective Diabetes Care

Prayer, Short Papers, Visit to Exhibiton & Lunch

**Dr. Sanjay Reddy** 

(Bengaluru)

12:10PM - 12:30PM

How SEA Region Can be Strengthened to Improve the Care of Diabetes Dr. Sanjeev Phatak (Ahmedabad)

#### 12:30PM - 12:45PM

FORUM CONVENTION & CELEBRATION CENTRE, CLUB 07, AHMEDABAD

15th Feburary, 2025 (Saturday) **DASG Hall** 