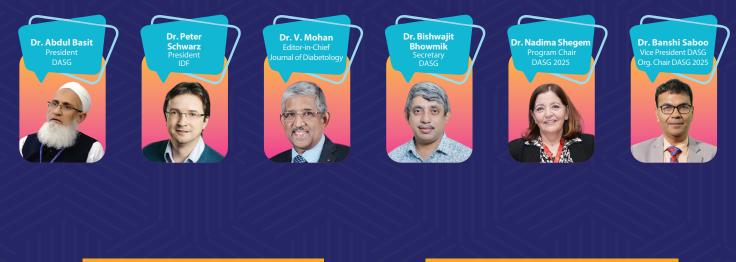

# **Organizing Committee**

**h** www.da-sg.org

**\$ +974 44547309** 

🖂 info@da-sg.org

DIABETES IN ASIA STUDY GROUP (DASG) CONGRESS WITH DIABETESINDIA

WORLD CONGRESS OF DIABETES

FORUM CONVENTION & CELEBRATION CENTRE, CLUB 07, AHMEDABAD

## 63:30PM - EASD Symposium

FORUM CONVENTION & CELEBRATION CENTRE, CLUB 07, AHMEDABAD

| 09:00AM -<br>09:30AM          | Registration                                                                                                 |  |  |  |  |  |
|-------------------------------|--------------------------------------------------------------------------------------------------------------|--|--|--|--|--|
| 09:30AM -<br>11:00AM          | Plenary Sessions in DiabetesIndia Hall                                                                       |  |  |  |  |  |
| 11:00AM -<br>11:30AM          | DASG President's Talk                                                                                        |  |  |  |  |  |
| Chairpersons:                 |                                                                                                              |  |  |  |  |  |
|                               | Dr. Shashank Joshi<br>(Mumbai)       Image: Comparison of the system         Dr. Banshi Saboo<br>(Ahmedabad) |  |  |  |  |  |
| 11:00AM - 11:30AM             |                                                                                                              |  |  |  |  |  |
| Dr. Abdul Basit<br>(Pakistan) |                                                                                                              |  |  |  |  |  |